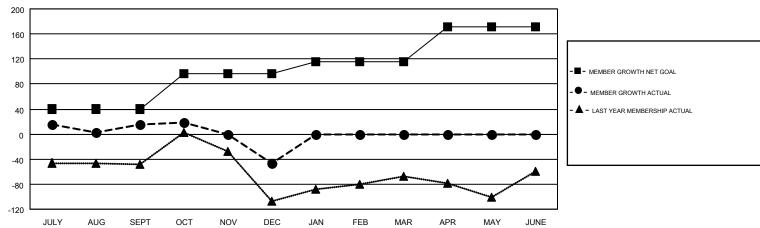

## GOALS AND ACTUAL MEMBERS CUMULATIVE

| DROPPED CLUBS: 0  DROPPED MEMBERS |          | 49 CLUBS OF 141 ADDED 1 OR MORE NEW MEMBERS | GENDER DISTR<br>MALE<br>FEMALE    | 1,288 (55.54%)<br>1,031 (44.46%) |     |
|-----------------------------------|----------|---------------------------------------------|-----------------------------------|----------------------------------|-----|
| DECEASED                          | 10       | CLICK HERE FOR CUMULATIVE                   | TOTAL FAMILY UNIT MEMBERS         |                                  | 681 |
| CLUB CANCELLED OTHER              | 0<br>191 | MEMBERSHIP DATA                             | FAMILY MEMBERS PAYING HALF 3 DUES |                                  | 352 |
| TOTAL                             | 201      |                                             |                                   |                                  |     |

## GMT MONTHLY MEMBERSHIP PROGRESS REPORT

Multiple District 410

LOCATION: REP OF SOUTH AFRICA

Results as of: 12/31/2018

GMT: RASHMI KOOVERJEE

GMT CA 6-Afr

|               | Club          | S         |               | Members               |                           |                         |                                                    |  |
|---------------|---------------|-----------|---------------|-----------------------|---------------------------|-------------------------|----------------------------------------------------|--|
|               | RESULTS FOR   | 2018-2019 |               | RESULTS FOR 2018-2019 |                           |                         |                                                    |  |
| QUARTER       | NEW CLUB GOAL | NEW CLUBS | DROPPED CLUBS | QUARTER               | MEMBER GROWTH NET<br>GOAL | MEMBER GROWTH<br>ACTUAL | DROPPED<br>MEMBERS ACTUAL<br>(including transfers) |  |
| JULY/AUG/SEPT | 2             | 2         | 0             | JULY/AUG/SEPT         | 40                        | 119                     | 91                                                 |  |
| OCT/NOV/DEC   | 3             | 0         | 0             | OCT/NOV/DEC           | 56                        | 53                      | 110                                                |  |
| JAN/FEB/MAR   | 1             | 0         | 0             | JAN/FEB/MAR           | 20                        | 0                       | 0                                                  |  |
| APR/MAY/JUNE  | 3             | 0         | 0             | APR/MAY/JUNE          | 56                        | 0                       | 0                                                  |  |