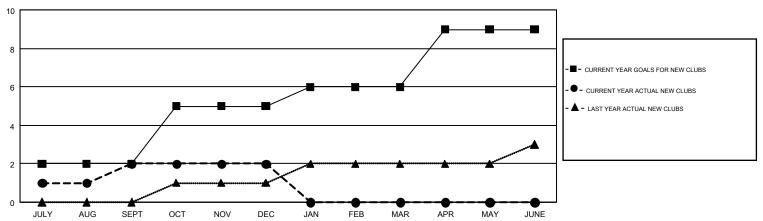

## GOALS AND ACTUAL NEW CLUBS CUMULATIVE

## GMT MONTHLY MEMBERSHIP PROGRESS REPORT

Multiple District 410

LOCATION: REP OF SOUTH AFRICA

Results as of: 12/31/2018

GMT: RASHMI KOOVERJEE

GMT CA 6-Afr

|               | Club          | S         |               | Members               |                           |                         |                                                    |  |
|---------------|---------------|-----------|---------------|-----------------------|---------------------------|-------------------------|----------------------------------------------------|--|
|               | RESULTS FOR   | 2018-2019 |               | RESULTS FOR 2018-2019 |                           |                         |                                                    |  |
| QUARTER       | NEW CLUB GOAL | NEW CLUBS | DROPPED CLUBS | QUARTER               | MEMBER GROWTH NET<br>GOAL | MEMBER GROWTH<br>ACTUAL | DROPPED<br>MEMBERS ACTUAL<br>(including transfers) |  |
| JULY/AUG/SEPT | 2             | 2         | 0             | JULY/AUG/SEPT         | 40                        | 119                     | 91                                                 |  |
| OCT/NOV/DEC   | 3             | 0         | 0             | OCT/NOV/DEC           | 56                        | 53                      | 110                                                |  |
| JAN/FEB/MAR   | 1             | 0         | 0             | JAN/FEB/MAR           | 20                        | 0                       | 0                                                  |  |
| APR/MAY/JUNE  | 3             | 0         | 0             | APR/MAY/JUNE          | 56                        | 0                       | 0                                                  |  |